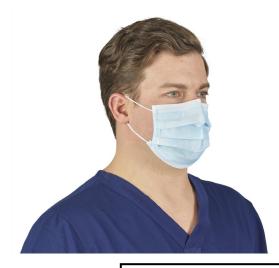

## Product Description for Level 2 Mask Product #RD-FM-L2

## Features:

- Level 2 (ASTM F2100-11)
- Type IIR (EN14683)
- Outer layer: spun bound non-woven polypropylene (25g)
- Mid layer: melt blown polypropylene fiber (25g)
- Inner layer: spun bound non-woven polypropylene (25g)
- 17.5 x 9.5 cm
- One size fits most
- · Highly breathable and lightweight
- Moldable nose strip
- Latex-free TPU ear loops
- Provides fluid protection barrier (120 mm Hg)
- Bacterial filtration efficiency (BFE) ≥ 98%
- Submicron particulate filtration efficiency (PFE) ≥ 98%
- Differential pressure < 5.0 H2O/cm2</li>