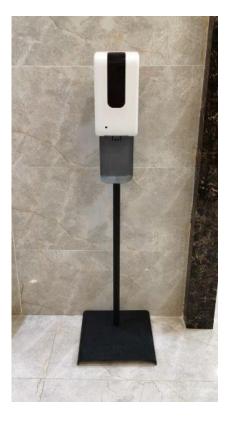

## Product Description for Floor Standing Automatic Dispenser

## Features:

- 1200 ml refillable tank with window (no cartridge required)
- Touchless automatic sensor
- Drip style
- Attachable drip tray
- Uses gel based hand sanitizer
- Requires 4 C batteries (not included)
- 11.4 x 13 x 48 inches for dispenser
- 37.4 inches from floor to sensor
- Green LED indicator when dispensing
- Red LED indicator for low power or blockage
- Aluminum pole with metal base