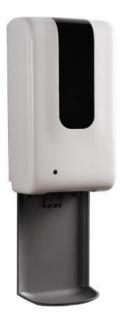

## Product Description for Floor Standing Automatic Dispenser

## Features:

- 1200 ml refillable tank with window (no cartridge required)
- Touchless automatic sensor
- Drip style
- Attachable drip tray
- Uses gel based hand sanitizer
- Requires 4 C batteries (not included)
- 11.4 x 13 x 48 inches for dispenser
- 37.4 inches from floor to sensor
- Green LED indicator when dispensing
- Red LED indicator for low power or blockage
- Aluminum pole with metal base